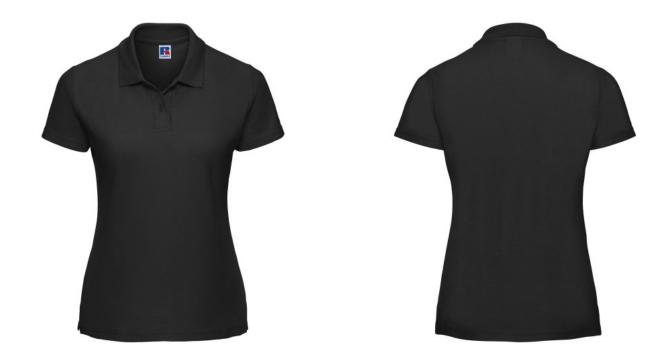

## RUSSELL FEMALE CLASSIC POLYCOTTON POLO

## **Specification**

RUSSELL women's CLASSIC POLYCOTTON POLO made from a single double yarn from which it produces fine and strong pike material. Classic stitching on the side, collar and shoulder reinforcements, double stitch along the shoulders, bottom and around the armpits, additional stitching around the ruffles, two buttons colored T-shirt, spare button Polo black L